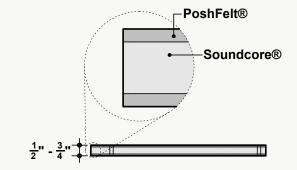

#### **Standard Unit Thicknesses**

Thickness is dependent on material layer selection.

## Material Layers

#### Soundcore®

Our recycled PET felt creates an acoustic barrier, defending against wandering white noise and irritating echoes.

Single Layer ½" Thickness