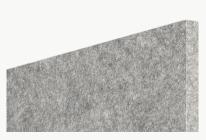

#### Soundcore®

Our recycled PET felt creates an acoustic barrier, defending against wandering white noise and irritating echoes.

Single Layer ½" Thickness