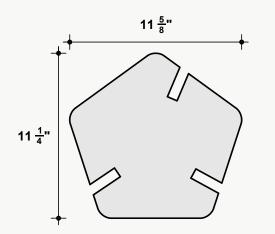

'. This process results in a<br>heathered appearance. Multiple color tones may appear in<br>the same panel. Slight color variations should be expected.                                                                                  | Due to its 100% natural origin, the raw fibers of wool felt<br>contain inclusions and color variations throughout the<br>material. Color matching is not guaranteed between dye<br>lots and inconsistencies may be more prominent in volumes<br>that exceed the normal commercial standard.                                             |





**Declare**. PoshFelt<sup>®</sup> 100% Organ Felt CSI Creative

\*Approximate. NRC rating may vary due to product dimensions and spacing.



### Dimensions

#### **Standard Unit Dimensions**

Typical ranges for length and width.



#### **Standard Unit Thicknesses**

Thickness is dependent on material layer selection.



#### **Custom Opportunity**

Product dimensions can be manipulated in order to fit your design aesthetic and site conditions.



### **Product Details**





### Attachment Methods\*

#### Aircraft Cable

- + Fastest/easiest height adjustment
- + Largest height adjustment range
- + Height and angle versatility
- + Accommodates uneven ceiling surfaces and MEP



#### **Threaded Rod**

- + Reduced product sway
- + Height and angle versatility
- + Accommodates uneven ceiling surfaces and MEP

#### **Mechanical Direct**

- + Lowest profile installation method
- + Eliminates product sway
- + Connects to: Unistrut, ACT Grid, flat ceiling surfaces
- + Connections: Magnets, Grid Clips, Panel Clips, Metal B