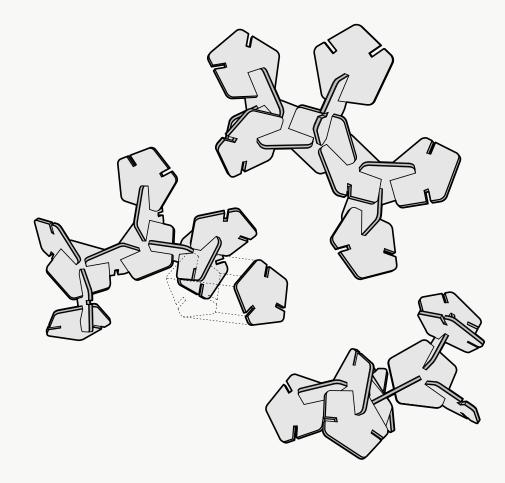

00% natural origin, the raw fibers of wool felt<br>contain inclusions and color variations throughout the<br>material. Color matching is not guaranteed between dye<br>lots and inconsistencies may be more prominent in volumes<br>that exceed the normal commercial standard.                                             |





**Declare**. PoshFelt<sup>®</sup> 100% Organ Felt CSI Creative

\*Approximate. NRC rating may vary due to product dimensions and spacing.



### Dimensions

#### **Standard Unit Dimensions**

Typical ranges for length and width.



#### **Standard Unit Thicknesses**

Thickness is dependent on material layer selection.



#### **Custom Opportunity**

Product dimensions can be manipulated in order to fit your design aesthetic and site conditions.



### **Product Details**





### Attachment Methods\*

#### Aircraft Cable

- + Fastest/easiest height adjustment
- + Largest height adjustment range
- + Height and angle versatility
- + Accommodates uneven ceiling surfaces and MEP



#### **Threaded Rod**

- + Reduced product sway
- + Height and angle versatility
- + Accommodates uneven ceiling surfaces and MEP

#### **Mechanical Direct**

- + Lowest profile installation method
- + Eliminates product sway
- + Connects to: Unistrut, ACT Grid, flat ceiling surfaces
- + Connections: Magnets, Grid Clips, Panel Clips, Metal Bracket, Custom







## Material Layers

#### Soundcore®

Our recycled PET felt creates an acoustic barrier, defending against wandering white noise and irritating echoes.





Single Layer ½" Thickness

#### Soundcore® Wood Textures

Soundcore®