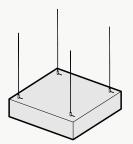

#### Aircraft Cable

- + Fastest/easiest height adjustment
- + Largest height adjustment range
- + Height and angle versatility
- + Accommodates uneven ceiling surfaces and MEP