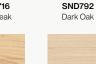

#### Soundcore® Wood Textures | 1/2" Thickness

SND715

SND794

Warm Teak

SND714

SND716 Dark Teak

SND711

Bleached Cherry

SND717 Warm Oak

SND790 Natural Teak

SND712 Natural Spruce