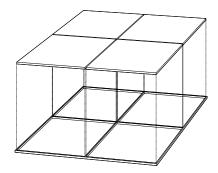

## INSTALLATION

Grid installation systems are designed according to site conditions, and maximize efficiency of installation. Each solution respects the integrity of the project design, budget, and installs easily with simple tools.

#### **DROP IN SYSTEM**

Drop-in tiles are one of the fastest and most efficient methods of installation that requires no tools. Done by inserting the panel through the opening of an existing ACT grid, and laying the panel flat to rest on the grid structure.

#### **MAGNETIC SYSTEM**

Magnetic attachments work similarly to Drop-In tiles, however instead of resting above the grid track, magnets suspend the panel tight against the metal grid from below. This allows the product to fully conceal the ACT grid for a more seamless aesthetic.