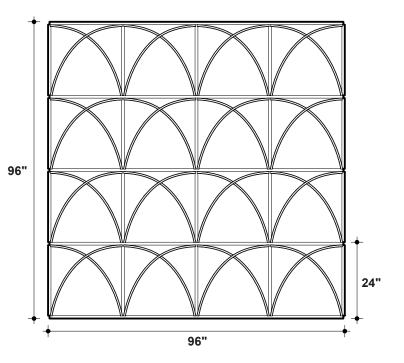

#### LENGTH

96" custom lengths available

#### WIDTH

**HEIGHT** 

8"

96" custom widths available

custom heights available

1 BOTTOM VIEW

#### SPACING

varies custom spacing available