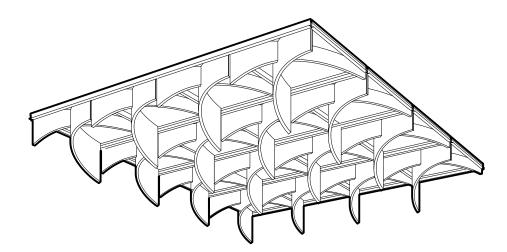

# GRID NOTCHED GRID 002 GRD-NCH-002

**CSI** Creative

PRODUCT GUIDE

WOOL FELT 100% organic premium design felt.

VOC FREE CDPH Standard Method V1.2 School Classroom and Private Office Compliant.

LOW MAINTENANCE A light dusting is all you'll ever need.

POWERFUL ACOUSTICS High Noise Reduction Coefficient.

**CUSTOM SIZING** Custom-sized products arrive installation ready.

TACTILE EXPERIENCE

Soft, plush felt delivers unbeatable touch

experience.

**FIRE-SAFE** ASTM E84: Class A tested and compliant.

SUSTAINABILITY 100% organic wool is harvested without animal harm.

LEAD TIME 2-4 weeks with vast color options.

### SPECIFICATIONS

| PRODUCT ID    | GRD-NCH-002                                                                                                                       |
|---------------|-----------------------------------------------------------------------------------------------------------------------------------|
| CONTENT       | PoshFelt® 100% organic wool design felt                                                                                           |
| DURABILITY    | Impact resistant, shock absorbant                                                                                                 |
| WEATHERING    | Non-deteriorating, non-hygroscopic, colorfast                                                                                     |
| MAINTENANCE   | Clean with vacuum or light dusting                                                                                                |
| WARRANTY      | Comes with industry-leading standard warranty                                                                                     |
| ENVIRONMENTAL | 100% biodegradable/compostable, contains no formaldehyde, 100%<br>VOC free, no chemical irritants, and free of harmful substances |
| INSTALLATION  | CSI Installation Systems are product specific (see Installation page)                                                             |
| ACOUSTICS     | 0.70 NRC                                                                                                                          |
| FLAMMABILITY  | ASTM E84: Class A                                                                                                                 |