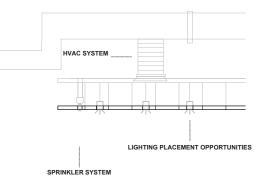

#### **MEP INTEGRATION**

The modular rail system allows for easy mechanical, electrical and plumbing integration. During design development, we coordinate with your team of MEP consultants to uphold your construction schedule.