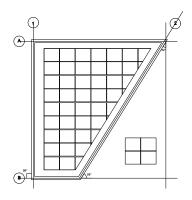

#### LENGTH

96" custom lengths available

#### WIDTH

**HEIGHT** 

8"

96" custom widths available

custom heights available

1 BOTTOM VIEW

### MATERIAL THICKNESS

5/8" or 3/4" custom thicknesses available

(2) SIDE VIEW

#### SPACING

varies custom spacing available

#### EDGE

Exposed or covered