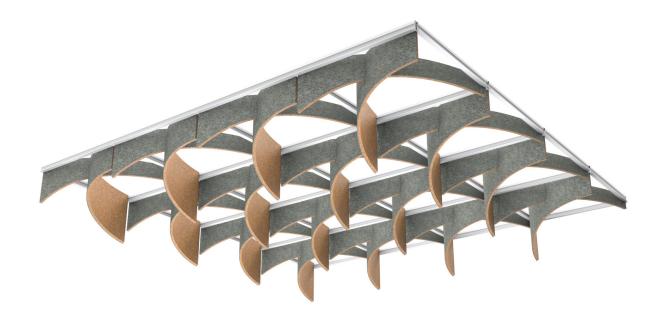

# TECHNICAL

#### LENGTH

96" custom lengths available

#### WIDTH

**HEIGHT** 

8"

96" custom widths available

custom heights available

1 BOTTOM VIEW

### MATERIAL THICKNESS

5/8" or 3/4" custom thicknesses available

(2) SIDE VIEW

#### SPACING

varies custom spacing available

#### EDGE

Exposed or covered