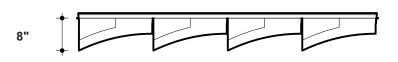

#### WIDTH

**HEIGHT** 

8"

96" custom widths available

custom heights available

1 BOTTOM VIEW

### MATERIAL THICKNESS

5/8" or 3/4" custom thicknesses available

(2) SIDE VIEW